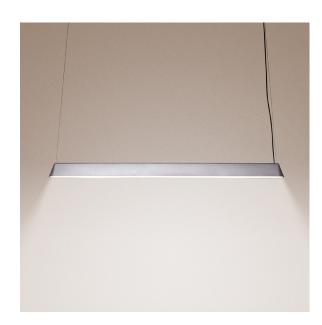

# 401 Linear

# Dimensions

W 1500 x W 90 x H 100 mm

2m cable

#### Finish

Raw

12V LED Strip Light.

Dimmable and DALI compatible. LED driver is concealed in light fitting.
Temperature: 3200K Warm White

8,000lm Lumens: CRI: >95

# Material

Ceiling Fixture: Mild steel, powder coat finish,

Interpon Black Ink

Shade: Sand cast aluminium, wax finish

Diffuser: Acrylic