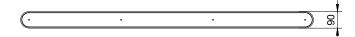

# Dimensions

W 1500 x W 90 x H 100 mm

2m cable

# Material

Ceiling Fixture: Mild steel, powder coat finish,

Interpon Black Ink

Shade: Sand cast aluminium, wax finish

Diffuser: Acrylic