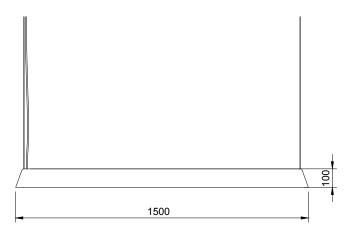

# 401 Linear

### Production

Andrew Carvolth (SA) Design:

Manufacture: Harrop Casting Technologies (SA),

JamFactory (SA)

### Category

Lighting

#### Environment

Indoor

# Dimensions

W 1500 x W 90 x H 100 mm

2m cable

#### Finish



Raw

12V LED Strip Light.

Dimmable and DALI compatible. LED driver is concealed in light fitting.
Temperature: 3200K Warm White

8,000lm Lumens: CRI: >95

# Material

Ceiling Fixture: Mild steel, powder coat finish,

Interpon Black Ink

Shade: Sand cast aluminium, wax finish

Diffuser: Acrylic

# Warranty

3 years structural

## Cleaning & Care

Refer to the jam care + maintenance guide for cleaning

instructions.