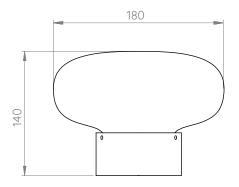

## Poke Wall Light

Production

Design: Daniel Emma (SA)
Manufacture: JamFactory (SA)

**Category** Lighting

**Environment** Indoor

Dimensions

Small: Ø 180 X H 140 mm Large: Ø 250 x H 160 mm

\*As each one is free formed, sizes will vary slightly.