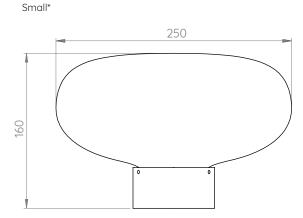

## jam

Large\*

## Poke Wall Light

Production

Design: Daniel Emma (SA)
Manufacture: JamFactory (SA)

**Category** Lighting

**Environment** Indoor

Dimensions

Small: Ø 180 X H 140 mm Large: Ø 250 x H 160 mm

\*As each one is free formed, sizes will vary slightly.