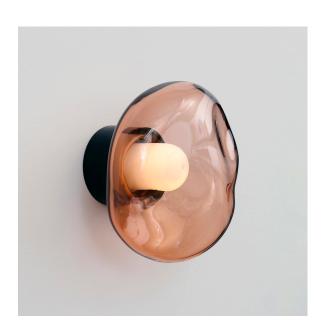

## Poke Wall Light

Production

Design: Daniel Emma (SA)
Manufacture: JamFactory (SA)

**Category** Lighting

**Environment** Indoor

Dimensions

Small: Ø 180 X H 140 mm Large: Ø 250 x H 160 mm

\*As each one is free formed, sizes will vary slightly.

## Finish

Lamp

G9 lamp holder LED globe included

Temperature: 2700K Warm White

Lumens: 320lm

Material

Base: Mild steel, powder coat finish,

Interpon Black Ink

Diffuser: Acrylic

Shade: Free blown glass

Made to Order

Option to customise glass colour.

Warranty

3 years structural

Cleaning & Care

Refer to the jam care + maintenance guide for cleaning instructions.