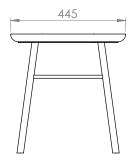

# Sit Stool

### Production

Design:

Daniel Emma (SA) Martin Murray (SA), Morestel Powder Coaters (SA), JamFactory (SA) Manufacture:

# Category

Furniture

#### Environment

Indoor

#### Dimensions

H 460 x W 445 x D 330 mm Seat depth - 245 mm

#### Frame Finish







Grey

# Seat Finish







Blackwood

Tasmanian Oak

Upholstered

# Material

Frame: Steel, powder coat finish

Timber seat: Solid timber

Upholstered seat: Kvadrat Maharam house range

# Made to Order

Option to customise powder coat finish.

# Warranty

3 years structural

#### Cleaning & Care

Refer to the jam care + maintenance guide for cleaning instructions.