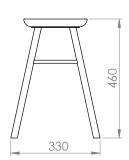

# Sit Stool

### Production

Design:

Daniel Emma (SA) Martin Murray (SA), Morestel Powder Coaters (SA), JamFactory (SA) Manufacture:

# Category

Furniture

#### Environment

Indoor

#### Dimensions

H 460 x W 445 x D 330 mm Seat depth - 245 mm

#### Frame Finish







Grey

# Seat Finish







Blackwood

Tasmanian Oak

Upholstered

# Material

Frame: Steel, powder coat finish

Timber seat: Solid timber

Upholstered seat: Kvadrat Maharam house range

# Made to Order

Option to customise powder coat finish.

# Warranty

3 years structural

#### Cleaning & Care

Refer to the jam care + maintenance guide for cleaning instructions.