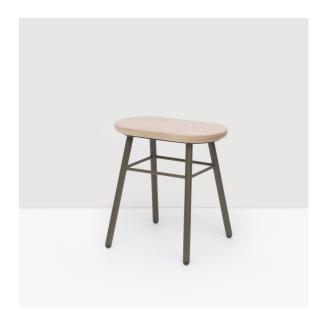

# Sit Stool

#### Dimensions

H 460 x W 445 x D 330 mm Seat depth - 245 mm

#### Frame Finish

Grey

# Seat Finish

Blackwood

Tasmanian Oak

Upholstered

# Material

Frame: Steel, powder coat finish

Timber seat: Solid timber

Upholstered seat: Kvadrat Maharam house range