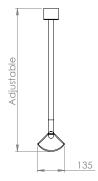

# jam







# Solute Pendant Light

#### Production

Design: Manufacture: Liam Fleming (SA), Dean Toepfer (SA) JamFactory (SA), BDL Holdings & Edwardstown Engineering (SA)

## Category Lighting

Environment Indoor

#### Dimensions

L 1450 x W 135 mm customisable height

#### Glass Finish









Interpon Black Ink

#### Lamp

12V LED Strip Light. Dimmable and DALI compatible. LED driver is concealed in ceiling canopy. 3200K Warm White Temperature: 1,760lm Lumens: CRI: >95

# Material

Shade: Frame:

Hand blown glass shade Powder coated Steel Interpon Black Ink powder coat

## Made to Order

Option to customise powder coat finish, glass colour and the configuration.

#### Warranty

3 years structural

#### Cleaning & Care

Refer to the jam care + maintenance guide for cleaning instructions.