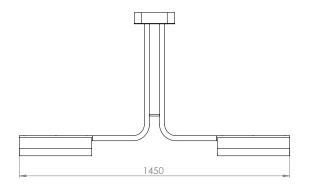

# jam







# Solute Pendant Light

#### Production

Design: Manufacture: Liam Fleming (SA), Dean Toepfer (SA) JamFactory (SA), BDL Holdings & Edwardstown Engineering (SA)

## Category Lighting

Environment Indoor

#### Dimensions

L 1450 x W 135 mm customisable height

#### Glass Finish









Interpon Black Ink

#### Lamp

12V LED Strip Light. Dimmable and DALI compatible. LED driver is concealed in ceiling canopy. 3200K Warm White Temperature: 1,760lm Lumens: CRI: >95

# Material

Shade: Frame:

Hand blown glass shade Powder coated Steel Interpon Black Ink powder coat

## Made to Order

Option to customise powder coat finish, glass colour and the configuration.

#### Warranty

3 years structural

#### Cleaning & Care

Refer to the jam care + maintenance guide for cleaning instructions.