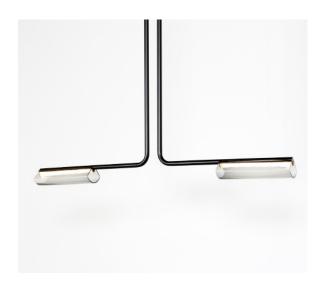

# Solute Pendant Light

# Material

Shade: Frame:

Hand blown glass shade Powder coated Steel Interpon Black Ink powder coat